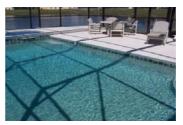

### Amenities

LUXURY FAMILY VILLA, SOUTH FACING 30FT x 15FT POOL, SPA, HUGE SUN DECK, BACKS WATER, CABLE TV, HD LCD TV'S IN ALL BEDROOMS AND LIVING AREAS, PLAY STATION 2, HIGH SPEED INTERNET ACCESS, GAMES AREA, MODERN DÉCOR, ETC.

## Description

This luxury 3 bed 2 bath villa with south facing 30ft x 15ft screened pool and Jacuzzi, is close to Disney and all the attractions. This very large villa will appeal to families requiring plenty of space for children and adults alike. If you are looking for a stunning villa decorated and furnished to the highest standards, beautifully located, this is for you.

The remaining two large bedrooms comprise a queen and a twin bedded room. The family bathroom leads onto the lanai and the very large deck and pool area. The villa backs water and there are wonderful views down the lake. The deck is in sunshine from morning until late evening and you can view spectacular sunsets whilst you relax in the spa.