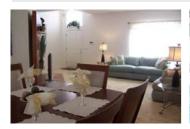

The accommodation comprises a superb king master suite with all facilities and large walk-in wardrobe. There are two very spacious lounges allowing both adults and children their own separate space. Although this is a family villa, no expense has been spared and all furnishings and fittings are of the highest quality.

The front lounge leads into the formal dining area and a separate arch leads through to the kitchen with adjacent breakfast bar and informal dining area. This in turn opens onto the family room with comfortable sofas, wide screen TV, Play Station 2, etc.