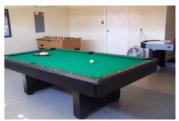

### Amenities

LUXURY FAMILY VILLA, SOUTH FACING 30FT x 15FT POOL, SPA, HUGE SUN DECK, BACKS WATER, CABLE TV, HD LCD TV'S IN ALL BEDROOMS AND LIVING AREAS, PLAY STATION 2, HIGH SPEED INTERNET ACCESS, GAMES AREA, MODERN DÉCOR, ETC.

The front lounge leads into the formal dining area and a separate arch leads through to the kitchen with adjacent breakfast bar and informal dining area. This in turn opens onto the family room with comfortable sofas, wide screen TV, Play Station 2, etc.