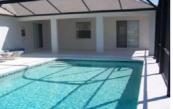

### Amenities

LUXURY FAMILY VILLA, SOUTH FACING 30FT x 15FT POOL, SPA, HUGE SUN DECK, BACKS WATER, CABLE TV, HD LCD TV'S IN ALL BEDROOMS AND LIVING AREAS, PLAY STATION 2, HIGH SPEED INTERNET ACCESS, GAMES AREA, MODERN DÉCOR, ETC.

## Description

This luxury 3 bed 2 bath villa with south facing 30ft x 15ft screened pool and Jacuzzi, is close to Disney and all the attractions. This very large villa will appeal to families requiring plenty of space for children and adults alike. If you are looking for a stunning villa decorated and furnished to the highest standards, beautifully located, this is for you.

The remaining two large bedrooms comprise a queen and a twin bedded room. The family bathroom leads onto the lanai and the very large deck and pool area. The villa backs water and there are wonderful views down the lake. The deck is in sunshine from morning until late evening and you can view spectacular sunsets whilst you relax in the spa.