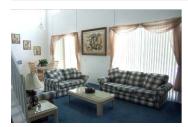

The downstairs has a substantial lounge with cable TV, DV Recorder, DVD player and stereo, a large fully equipped kitchen and separate formal and informal dining areas. In addition there are two bedrooms, one queen and one twin bedded and a separate bathroom. There is a games area with an 8ft slate pool table, 6ft air hockey table and foosball table. Free standing fans are provided for guest use in this area.