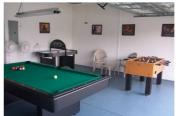

The downstairs has a substantial lounge with cable TV, DV Recorder, DVD player and stereo, a large fully equipped kitchen and separate formal and informal dining areas. In addition there are two bedrooms, one queen and one twin bedded and a separate bathroom. There is a games area with an 8ft slate pool table, 6ft air hockey table and foosball table. Free standing fans are provided for guest use in this area.