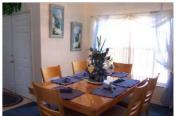

The downstairs has a substantial lounge with cable TV, DV Recorder, DVD player and stereo, a large fully equipped kitchen and separate formal and informal dining areas. In addition there are two bedrooms, one queen and one twin bedded and a separate bathroom. There is a games area with an 8ft slate pool table, 6ft air hockey table and foosball table. Free standing fans are provided for guest use in this area.